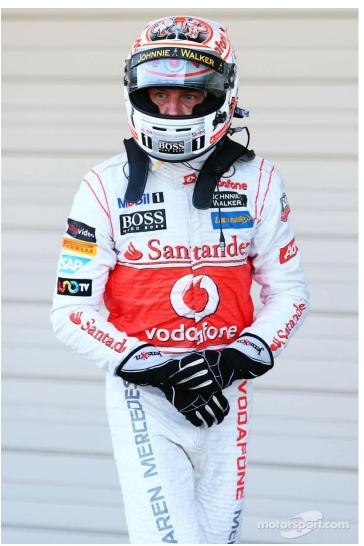

#### **DRIVER TESTED**

- Tested in Formula 1
  - McLaren F1
  - Production version worn in 2 races
  - Korean and Japan GP