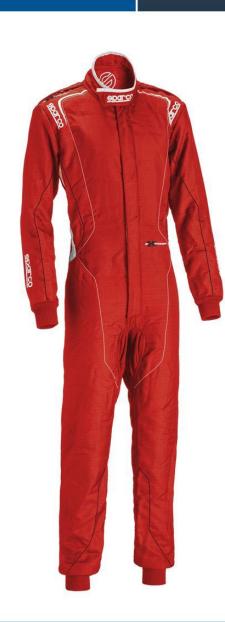

## **EXTREMA RS-10**

#### **EXTREMA RS-10**

- 10% Lighter than a Superleggera
- 100% Printed logos
- Thinner fabric (0.6mm VS 1.6mm of a standard suit)
- Light weight zipper
- Redesigned Epaulettes
- New stretch panel placement
- Available Red, Black White
- FIA Homologated
- \$2,300 Only available through Extrema Dealers