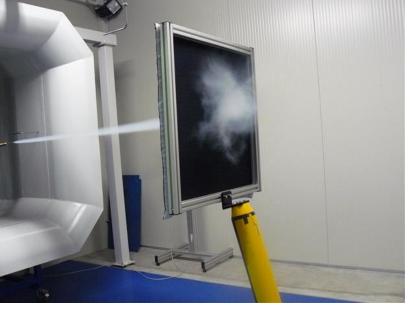

#### **PROTECTION**

All racing suits have layers of fabric sewn together with a quilted pattern. The quilting provides air space between the layers which bloats in a fire provide

thermal protection to the driver.

#### 3 Layer VS HOCO TEX

- 3 Layer Standard box quilting
  - Size 52 300 Air Chambers
- HOCO TEX Honeycomb construction
  - Size 52 65,000 Micro-capsule Air Chambers

- Honeycomb structure inflates more than traditional quilting
- ✔ Provides between 10% 12% better heat protection performance