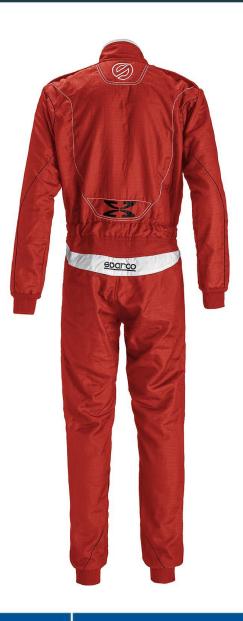

## **EXTREMA RS-10**

#### **EXTREMA RS-10**

- 10% Lighter than a Superleggera
- 100% Printed logos
- Thinner fabric (0.6mm VS 1.6mm of a standard suit)
- Light weight zipper
- Redesigned Epaulettes
- New stretch panel placement
- Available Red, Black White
- FIA Homologated
- \$2,300 Only available through Extrema Dealers