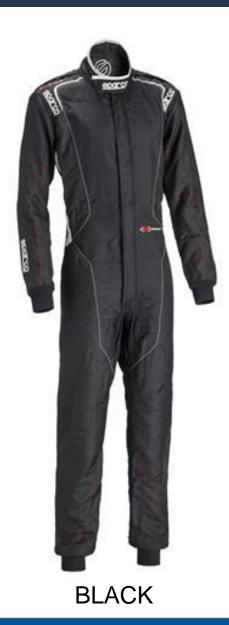

#### **EXTREMA RS-10**

- 10% Lighter than a Superleggera
- 100% Printed logos
- Thinner fabric (0.6mm VS 1.6mm of a standard suit)
- Light weight zipper
- Redesigned Epaulettes
- New stretch panel placement
- Available Red, Black White
- FIA Homologated
- \$2,300 Only available through Extrema Dealers