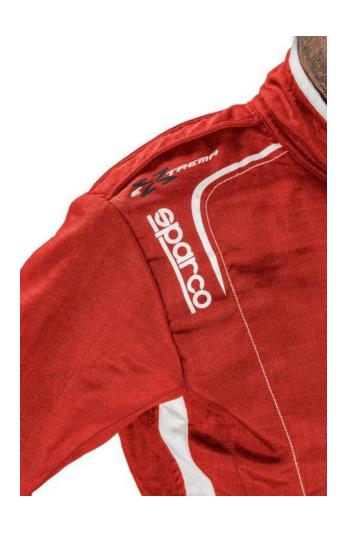

#### **EXTREMA RS-10**

- 10% Lighter than a Superleggera
- 100% Printed logos
- Thinner fabric (0.6mm VS 1.6mm of a standard suit)
- Light weight zipper
- Redesigned Epaulettes
- New stretch panel placement
- Available Red, Black White
- FIA Homologated
- \$2,300 Only available through Extrema Dealers