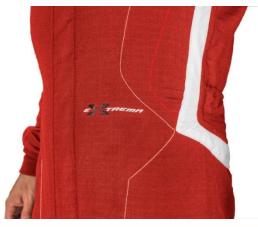

#### **EXTREMA RS-10**

- 10% Lighter than a Superleggera
- 100% Printed logos
- Thinner fabric (0.6mm VS 1.6mm of a standard suit)
- Light weight zipper
- Redesigned Epaulettes
- New stretch panel placement
- Available Red, Black White
- FIA Homologated
- \$2,300 Only available through Extrema Dealers