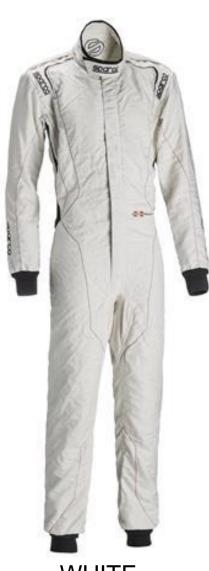

#### **EXTREMA RS-10**

- 10% Lighter than a Superleggera
- 100% Printed logos
- Thinner fabric (0.6mm VS 1.6mm of a standard suit)
- Light weight zipper
- Redesigned Epaulettes
- New stretch panel placement
- Available Red, Black White
- FIA Homologated
- \$2,300 Only available through Extrema Dealers

# **EXTREMA RS-10**

WHITE