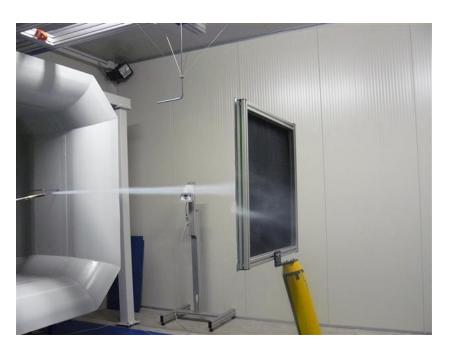

#### **PROTECTION**

All racing suits have layers of fabric sewn together with a quilted pattern. The quilting provides air space between the layers which bloats in a fire provide

thermal protection to the driver.

#### 3 Layer VS HOCO TEX

- 3 Layer Standard box quilting
  - Size 52 300 Air Chambers
- HOCO TEX Honeycomb construction
  - Size 52 65,000 Micro-capsule Air Chambers

- Honeycomb structure inflates more than traditional quilting
- ✔ Provides between 10% 12% better heat protection performance