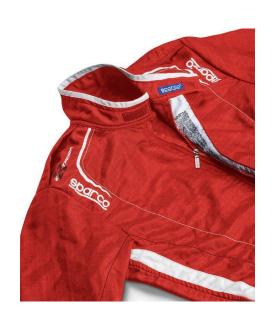

#### **EXTREMA RS-10**

- 10% Lighter than a Superleggera
- 100% Printed logos
- Thinner fabric (0.6mm VS 1.6mm of a standard suit)
- Light weight zipper
- Redesigned Epaulettes
- New stretch panel placement
- Available Red, Black White
- FIA Homologated
- \$2,300 Only available through Extrema Dealers