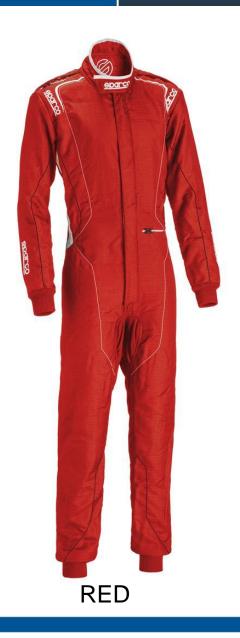

#### **EXTREMA RS-10**

- 10% Lighter than a Superleggera
- 100% Printed logos
- Thinner fabric (0.6mm VS 1.6mm of a standard suit)
- Light weight zipper
- Redesigned Epaulettes
- New stretch panel placement
- Available Red, Black White
- FIA Homologated
- \$2,300 Only available through Extrema Dealers